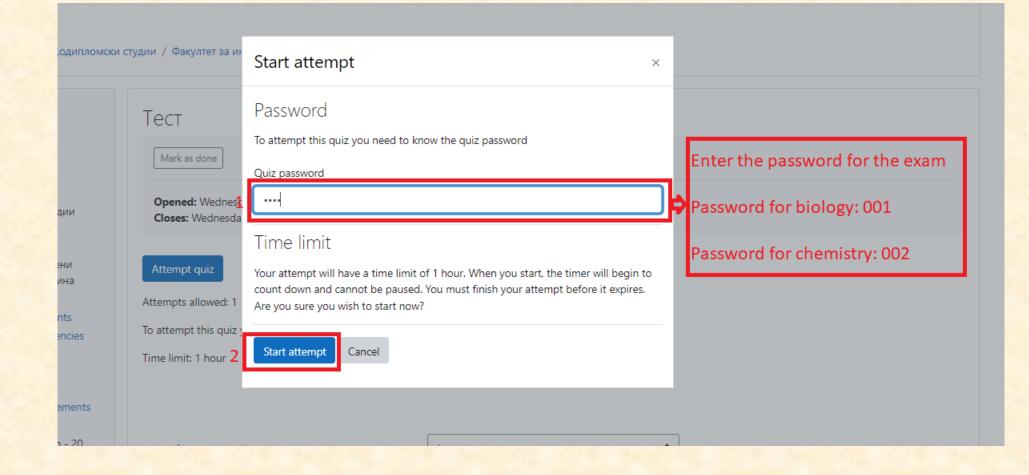

-------------------------|--|--|--|--|
| Mark as done                                                                             |  |  |  |  |
| Opened: Wednesday, 30 August 2023, 9:00 AM<br>Closes: Wednesday, 30 August 2023, 4:00 PM |  |  |  |  |
| Attempt quiz                                                                             |  |  |  |  |
| Attempts allowed: 1                                                                      |  |  |  |  |
| To attempt this quiz you need to know the quiz password                                  |  |  |  |  |
| Time limit: 1 hour                                                                       |  |  |  |  |
|                                                                                          |  |  |  |  |

### Enter quiz password



### Entrance Exam Start (this test is an example)

| E-УЧЕЊЕ English (en) ∽                                     |                                                                   |                                                                                                 |                   |
|------------------------------------------------------------|-------------------------------------------------------------------|-------------------------------------------------------------------------------------------------|-------------------|
| Quiz navigation                                            | Back                                                              |                                                                                                 | Time left 0:59:03 |