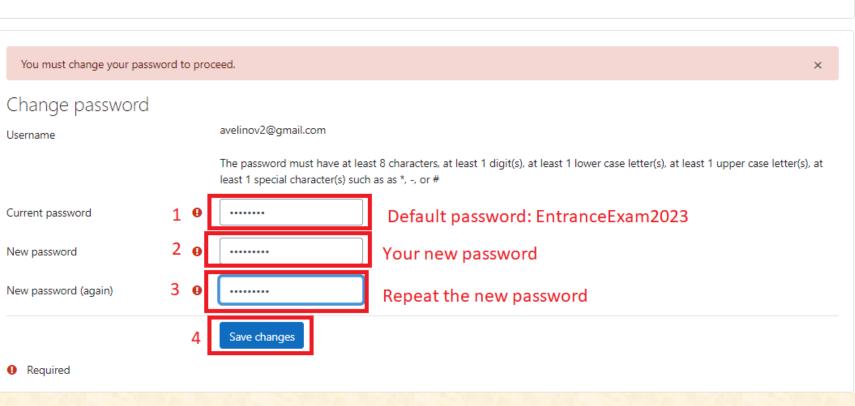

|                 |
|                    |                               | Нова лозинка (повторно)                    | 0        |                                                                                                                                                 |                 |
| https://moodle2.   | ugd.edu.mk/login/change_passw | ord.php?id=1⟨=en                           |          | Зацуваї промени                                                                                                                                 |                 |

### Change password



#### Navigation



#### Dashboard

- > Site pages
- My courses
- Додипломски студии



#### AV AV AV AV Home / Preferences / User account / Change password Navigation \* Home \* Home \* Dashboard > Site pages \* My courses \* Aggunnowcku cryguu

### Quiz attempt

| Тест                                                                                     |  |  |  |  |
|------------------------------------------------------------------------------------------|--|--|--|--|
| Mark as done                                                                             |  |  |  |  |
| Opened: Wednesday, 30 August 2023, 9:00 AM<br>Closes: Wednesday, 30 August 2023, 4:00 PM |  |  |  |  |
| Attempt quiz                                                                             |  |  |  |  |
| Attempts allowed: 1                                                                      |  |