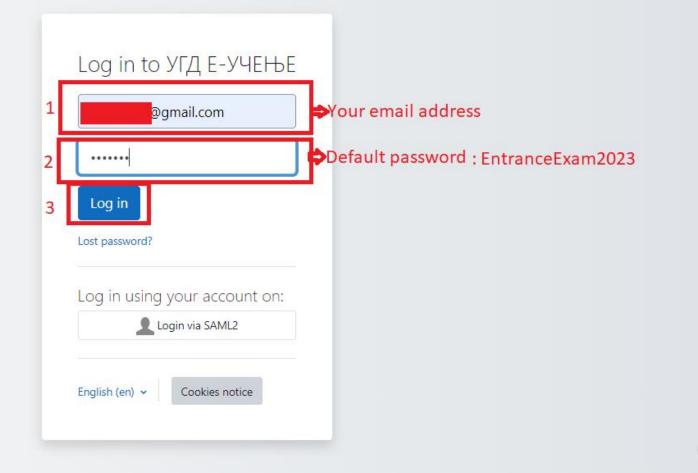

ian time



#### **Entrance** exam

- 60 questions of each subject
- 2 hours to answer
- you do not have to answer the questions in order
- you can skip the question in case you have any doubts and return to the question



Entrance exam – what you should do?

- 1. An event will be created on Teams
- 2. Enter the event and turn on the camera
- 3. You will receive a link that will take you directly to the quiz
- 4. You will receive a password to start with the test

#### **Entrance exam**

- For the whole time you will have technical support
- In case of any problems write a message on Teams or send an e-mail to

aleksandra.nikolova@ugd.edu.mk

The test solving time will be extended in case of interruption

# HOW DOES IT LOOK LIKE IN PRACTISE?

### **Entrance Exam Demo**

### Login Screen



# Change language

| Е-УЧЕЊЕ            | Македонски (mk) 🛩             |                                            |          |                                                                                                                                                 |                 |
|--------------------|-------------------------------|--------------------------------------------|----------|-------------------------------------------------------------------------------------------------------------------------------------------------|-----------------|
| AV<br>Дома / Д     | Македонски (mk)               | О Порака<br>ничка сметка / Промени лозинка |          |